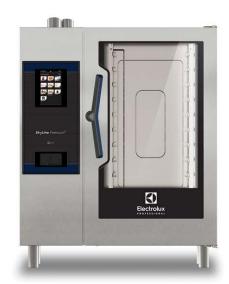

### **SkyLine PremiumS** Electric Combi Oven 8GN1/1

| ITEM #  |  |  |
|---------|--|--|
| MODEL # |  |  |
| NAME #  |  |  |
|         |  |  |
| SIS #   |  |  |
| AIA#    |  |  |

#### 217702 (ECOE101T2A2)

SkyLine PremiumS Combi Boiler Oven with touch screen control, 8x1/1GN, electric, 3 cooking modes (automatic, recipe program, manual), automatic cleaning, 85mm pitch