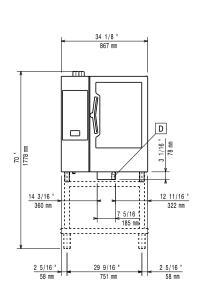

## SkyLine PremiumS Electric Combi Oven 8GN1/1

cycles.

- Automatic fast cool down and pre-heat function.
- Different chemical options available: solid (phosphate-free), liquid (requires optional accessory).
- GreaseOut: predisposed for integrated grease drain and collection for safer operation (dedicated base as optional accessory).
- USB port to download HACCP data, share cooking programs and configurations.
   USB port also allows to plug-in sous-vide probe (optional accessors)
- Back-up mode with self-diagnosis is automatically activated if a failure occurs to avoid downtime.
- Capacity: 8 GN 1/1 trays.
- OptiFlow air distribution system to achieve maximum performance in chilling/heating eveness and temperature control thanks to a special design of the chamber.