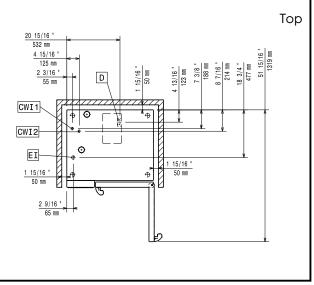

## SkyLine PremiumS Electric Combi Oven 8GN1/1

cycles.

- Automatic fast cool down and pre-heat function.
- Different chemical options available: solid (phosphate-free), liquid (requires optional accessory).
- GreaseOut: predisposed for integrated grease drain and collection for safer operation (dedicated base as optional accessory).
- USB port to download HACCP data, share cooking programs and configurations.
   USB port also allows to plug-in sous-vide probe (optional accessors)
- Back-up mode with self-diagnosis is automatically activated if a failure occurs to avoid downtime.
- Capacity: 8 GN 1/1 trays.
- OptiFlow air distribution system to achieve maximum performance in chilling/heating eveness and temperature control thanks to a special design of the chamber.